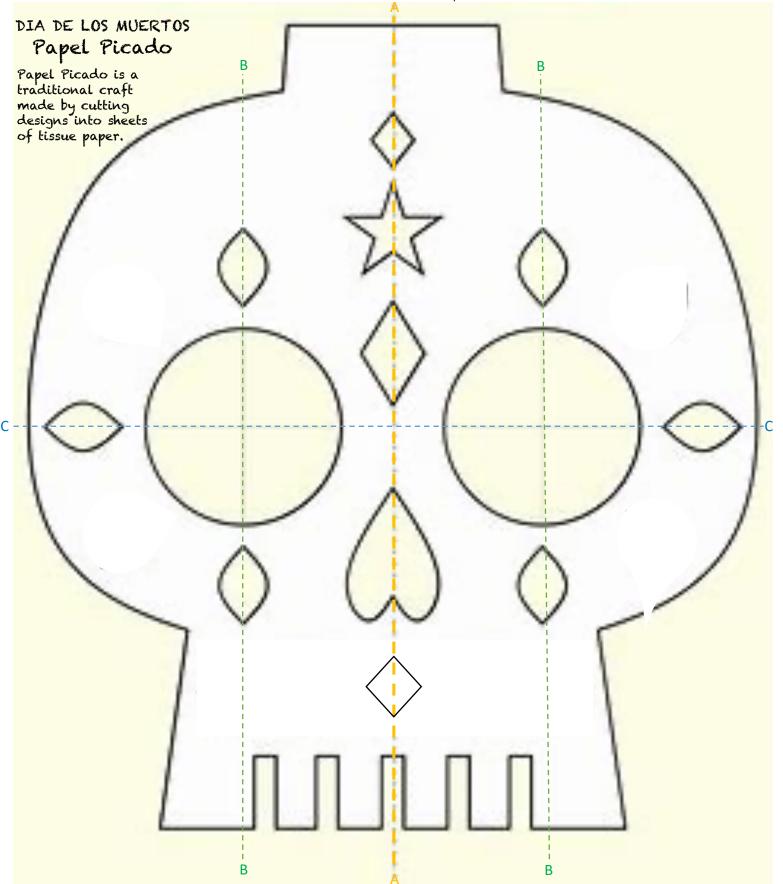

## **INSTRUCTIONS**

- 1. Fold the template in 1/2 (along the dashed line this is section A).
- 2. Insert a piece of tissue paper approximately the same size as the template folded in the middle (included).

You may insert more than one sheet if your scissors are sharp enough.

3. Cut around the skull outline edge.

- 4. Cut out each shape in the center (section A).
- 5. Fold the template in 1/2 vertically along each dashed line (this makes 2 sections B). Cut out the shapes.
- 6. Fold the template in 1/2 horizontally (along the dashed line this is section C). Cut out the shapes.

## **MAKE A BANNER**

- 1. Cut 36" of ribbon or string (included).
- 2. Fold over the notch at the top of the skull.
- 3. Insert a ribbon or a string.
- 5. Add two more skulls, spaced evenly.
- 4. Tape shut.