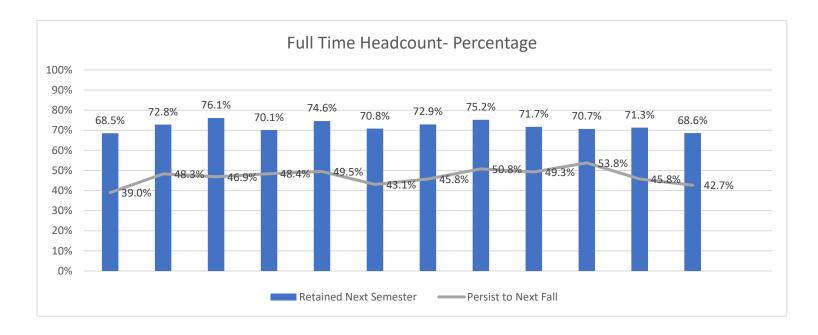

#### Retention and Persistence of First-time Freshmen (Full Time- Part Time Percentage) 2011-2023

| First time Freshmen Enrollment - Full Time Headcount |         |         |         |         |         |         |         |         |         |         |         |         |
|------------------------------------------------------|---------|---------|---------|---------|---------|---------|---------|---------|---------|---------|---------|---------|
| Fall Enrollment                                      | Fall 11 | Fall 12 | Fall 13 | Fall 14 | Fall 15 | Fall 16 | Fall 17 | Fall 18 | Fall 19 | Fall 20 | Fall 21 | Fall 22 |
|                                                      | 356     | 302     | 309     | 308     | 303     | 343     | 354     | 311     | 519     | 338     | 369     | 417     |
| Retained Next Semester                               | Spr 12  | Spr 13  | Spr 14  | Spr 15  | Spr 16  | Spr 17  | Spr 18  | Spr 19  | Spr 20  | Spr 21  | Spr 22  | Spr 23  |
| Retained Next Semester                               | 68.5%   | 72.8%   | 76.1%   | 70.1%   | 74.6%   | 70.8%   | 72.9%   | 75.2%   | 71.7%   | 70.7%   | 71.3%   | 68.6%   |
| Persist to Next Fall                                 | Fall 12 | Fall 13 | Fall 14 | Fall 15 | Fall 16 | Fall 17 | Fall 18 | Fall 19 | Fall 20 | Fall 21 | Fall 22 | Fall 23 |
|                                                      | 39.0%   | 48.3%   | 46.9%   | 48.4%   | 49.5%   | 43.1%   | 45.8%   | 50.8%   | 49.3%   | 53.8%   | 45.8%   | 42.7%   |