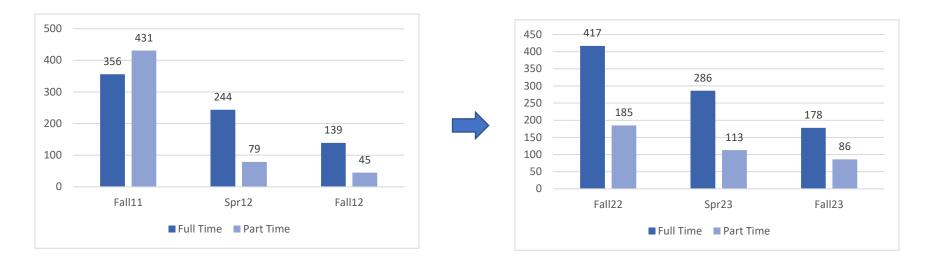

Retention and Persistence of First-time Freshmen

(Full time and Part time-2011-12)

Retention and Persistence of First-time Freshmen

(Full time and Part time-2022-23)

| R                               | etention a | nd Persis | stence of |         |         | men (Ful | l time an | d Part ti | me)     |         |         |         |
|---------------------------------|------------|-----------|-----------|---------|---------|----------|-----------|-----------|---------|---------|---------|---------|
|                                 |            |           |           | 2011    | - 2023  |          |           |           |         |         |         |         |
| First time freshmen enrollment  | -          |           |           |         |         |          |           |           |         |         |         | 1       |
| Fall Enrollment                 | Fall 11    | Fall 12   | Fall 13   | Fall 14 | Fall 15 |          | Fall 17   | Fall 18   | Fall 19 | Fall 20 | Fall 21 | Fall 22 |
| Full time                       | 356        | 302       | 309       | 308     | 303     | 343      | 354       | 311       | 519     | 338     | 369     | 417     |
| Part time                       | 431        | 297       | 387       | 549     | 232     | 253      | 134       | 158       | 178     | 151     | 160     | 185     |
| Total                           | 787        | 599       | 696       | 857     | 535     | 496      | 490       | 469       | 697     | 489     | 529     | 602     |
| Retained Next Semester          | Spr 12     | Spr 13    | Spr 14    | Spr 15  | Spr 16  | Spr 17   | Spr 18    | Spr 19    | Spr 20  | Spr 21  | Spr 22  | Spr 23  |
| Full time                       | 244        | 220       | 235       | 216     | 226     | 243      | 258       | 234       | 372     | 239     | 263     | 286     |
| Part time                       | 79         | 86        | 87        | 129     | 110     | 68       | 66        | 68        | 65      | 92      | 96      | 113     |
| Total                           | 323        | 306       | 322       | 345     | 336     | 311      | 324       | 302       | 427     | 331     | 359     | 399     |
| Persist to Next Fall            | Fall 12    | Fall 13   | Fall 14   | Fall 15 | Fall 16 | Fall 17  | Fall 18   | Fall 19   | Fall 20 | Fall 21 | Fall 22 | Fall 23 |
| Full time                       | 139        | 146       | 145       | 149     | 150     | 148      | 162       | 158       | 256     | 182     | 169     | 178     |
| Part time                       | 45         | 54        | 57        | 90      | 48      | 37       | 39        | 36        | 59      | 46      | 74      | 86      |
| Total                           | 184        | 200       | 202       | 239     | 198     | 185      | 201       | 194       | 315     | 228     | 243     | 264     |
| First time freshmen retention a | nd persist | ence - pe | ercentage | e       |         |          |           |           |         |         | 0       |         |
| Fall Enrollment [headcount]     | Fall 11    | Fall 12   | Fall 13   | Fall 14 | Fall 15 | Fall 16  | Fall 17   | Fall 18   | Fall 19 | Fall 20 | Fall 21 | Fall 22 |
| Full time                       | 356        | 302       | 309       | 308     | 303     | 343      | 354       | 311       | 519     | 338     | 369     | 417     |
| Part time                       | 431        | 297       | 387       | 549     | 232     | 253      | 134       | 158       | 178     | 151     | 160     | 185     |
| Total                           | 787        | 599       | 696       | 857     | 535     | 496      | 490       | 469       | 697     | 489     | 529     | 602     |
| Retained Next Semester          | Spr 12     | Spr 13    | Spr 14    | Spr 15  | Spr 16  | Spr 17   | Spr 18    | Spr 19    | Spr 20  | Spr 21  | Spr 22  | Spr 23  |
| Full time                       | 68.5%      | 72.8%     | 76.1%     | 70.1%   | 74.6%   | 70.8%    | 72.9%     | 75.2%     | 71.7%   | 70.7%   | 71.3%   | 68.6%   |
| Part time                       | 18.3%      | 29.0%     | 22.5%     | 23.5%   | 47.4%   | 26.9%    | 49.3%     | 43.0%     | 36.5%   | 60.9%   | 60.0%   | 61.1%   |
| Total                           | 41.0%      | 51.1%     | 46.3%     | 40.3%   | 62.8%   | 62.7%    | 66.1%     | 64.4%     | 61.3%   | 67.7%   | 67.9%   | 66.3%   |
| Persist to Next Fall            | Fall 12    | Fall 13   | Fall 14   | Fall 15 | Fall 16 | Fall 17  | Fall 18   | Fall 19   | Fall 20 | Fall 21 | Fall 22 | Fall 23 |
| Full time                       | 39.0%      | 48.3%     | 46.9%     | 48.4%   | 49.5%   | 43.1%    | 45.8%     | 50.8%     | 49.3%   | 53.8%   | 45.8%   | 42.7%   |
| Part time                       | 10.4%      | 18.2%     | 14.7%     | 16.4%   | 20.7%   | 14.6%    | 29.1%     | 22.8%     | 33.1%   | 30.5%   | 46.3%   | 46.5%   |
| Total                           | 23.4%      | 33.4%     | 29.0%     | 27.9%   | 37.0%   | 37.3%    | 41.0%     | 41.4%     | 45.2%   | 46.6%   | 45.9%   | 43.9%   |