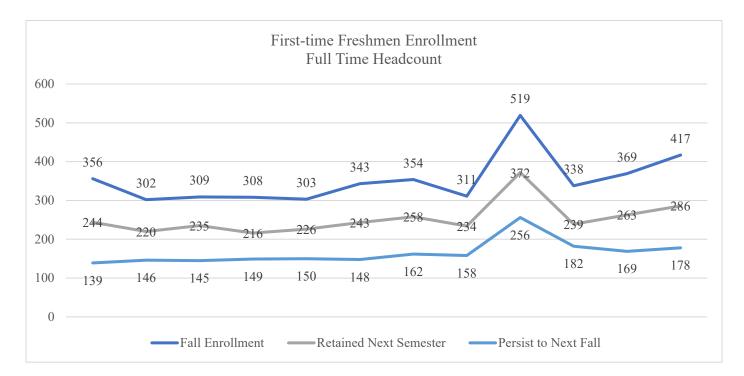

# Retention and Persistence of First-time Freshmen (Full Time) 2011-2023

| First time Freshmen Enrollment - Full Time Headcount |         |         |         |         |         |         |         |         |         |         |         |         |  |
|------------------------------------------------------|---------|---------|---------|---------|---------|---------|---------|---------|---------|---------|---------|---------|--|
| Fall Enrollment                                      | Fall 11 | Fall 12 | Fall 13 | Fall 14 | Fall 15 | Fall 16 | Fall 17 | Fall 18 | Fall 19 | Fall 20 | Fall 21 | Fall 22 |  |
|                                                      | 356     | 302     | 309     | 308     | 303     | 343     | 354     | 311     | 519     | 338     | 369     | 417     |  |
| Detained Next Same star                              | Spr 12  | Spr 13  | Spr 14  | Spr 15  | Spr 16  | Spr 17  | Spr 18  | Spr 19  | Spr 20  | Spr 21  | Spr 22  | Spr 23  |  |
| Retained Next Semester                               | 244     | 220     | 235     | 216     | 226     | 243     | 258     | 234     | 372     | 239     | 263     | 286     |  |
| Persist to Next Fall                                 | Fall 12 | Fall 13 | Fall 14 | Fall 15 | Fall 16 | Fall 17 | Fall 18 | Fall 19 | Fall 20 | Fall 21 | Fall 22 | Fall 23 |  |
|                                                      | 139     | 146     | 145     | 149     | 150     | 148     | 162     | 158     | 256     | 182     | 169     | 178     |  |