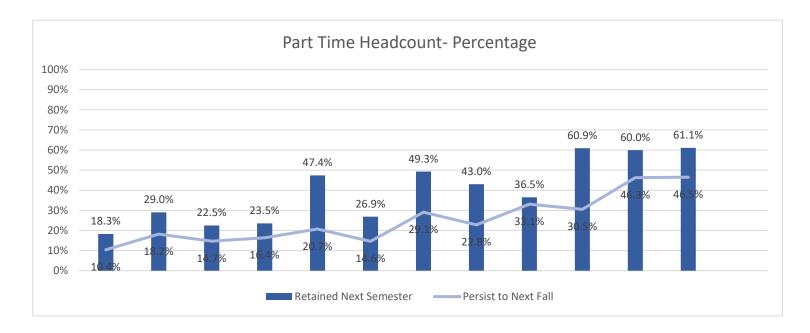

# Retention and Persistence of First-time Freshmen (Full Time- Part Time Percentage) 2011-2023

| First time Freshmen Enrollment - Part Time Headcount |         |         |         |         |         |         |         |         |         |         |         |         |
|------------------------------------------------------|---------|---------|---------|---------|---------|---------|---------|---------|---------|---------|---------|---------|
| Fall Enrollment                                      | Fall 11 | Fall 12 | Fall 13 | Fall 14 | Fall 15 | Fall 16 | Fall 17 | Fall 18 | Fall 19 | Fall 20 | Fall 21 | Fall 22 |
|                                                      | 431     | 297     | 387     | 549     | 232     | 253     | 134     | 158     | 178     | 151     | 160     | 185     |
| Retained Next Semester                               | Spr 12  | Spr 13  | Spr 14  | Spr 15  | Spr 16  | Spr 17  | Spr 18  | Spr 19  | Spr 20  | Spr 21  | Spr 22  | Spr 23  |
|                                                      | 18.3%   | 29.0%   | 22.5%   | 23.5%   | 47.4%   | 26.9%   | 49.3%   | 43.0%   | 36.5%   | 60.9%   | 60.0%   | 61.1%   |
| Persist to Next Fall                                 | Fall 12 | Fall 13 | Fall 14 | Fall 15 | Fall 16 | Fall 17 | Fall 18 | Fall 19 | Fall 20 | Fall 21 | Fall 22 | Fall 23 |
|                                                      | 10.4%   | 18.2%   | 14.7%   | 16.4%   | 20.7%   | 14.6%   | 29.1%   | 22.8%   | 33.1%   | 30.5%   | 46.3%   | 46.5%   |