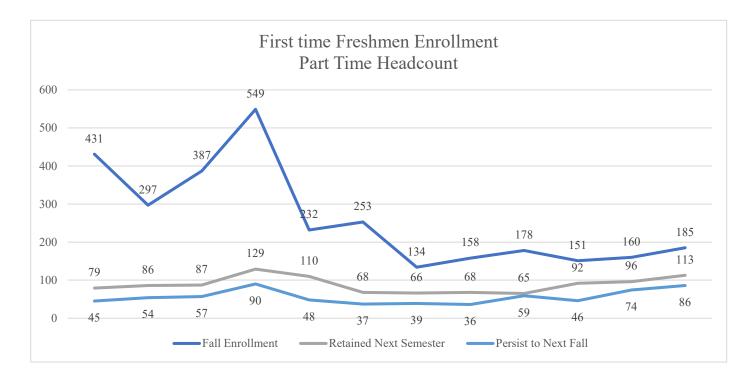

# Retention and Persistence of First-time Freshmen (Part-Time) 2011-2023

| First time Freshmen Enrollment - Part Time Headcount |         |         |         |         |         |         |         |         |         |         |         |         |
|------------------------------------------------------|---------|---------|---------|---------|---------|---------|---------|---------|---------|---------|---------|---------|
| Fall Enrollment                                      | Fall 11 | Fall 12 | Fall 13 | Fall 14 | Fall 15 | Fall 16 | Fall 17 | Fall 18 | Fall 19 | Fall 20 | Fall 21 | Fall 22 |
|                                                      | 431     | 297     | 387     | 549     | 232     | 253     | 134     | 158     | 178     | 151     | 160     | 185     |
| Retained Next Semester                               | Spr 12  | Spr 13  | Spr 14  | Spr 15  | Spr 16  | Spr 17  | Spr 18  | Spr 19  | Spr 20  | Spr 21  | Spr 22  | Spr 23  |
| Retained Next Semester                               | 79      | 86      | 87      | 129     | 110     | 68      | 66      | 68      | 65      | 92      | 96      | 113     |
| Persist to Next Fall                                 | Fall 12 | Fall 13 | Fall 14 | Fall 15 | Fall 16 | Fall 17 | Fall 18 | Fall 19 | Fall 20 | Fall 21 | Fall 22 | Fall 23 |
|                                                      | 45      | 54      | 57      | 90      | 48      | 37      | 39      | 36      | 59      | 46      | 74      | 86      |