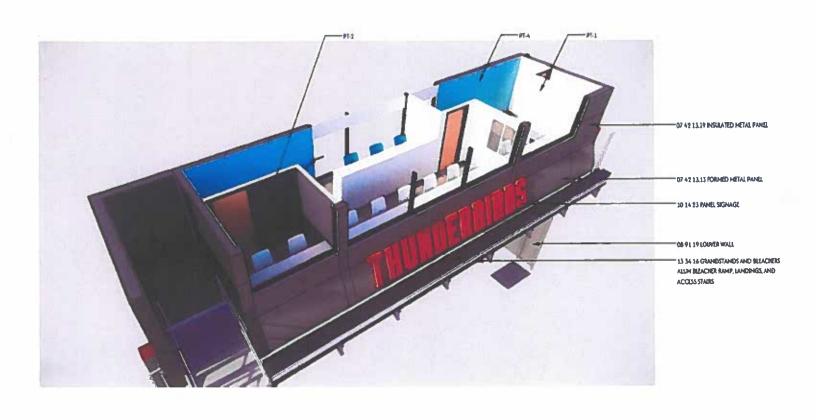

Mr. Morgan presented consideration of naming NMJC's newly built Industrial Training Center, the "Steve McCleery Industrial Training Center", in recognition and honor of Dr. Steve McCleery's 35 years of dedicated service to NMJC, including 18 years as President and approximately 3 years as the Interim President/President Emeritus. Administration respectfully requests the Board's approval to name the new facility the "Steve McCleery Industrial Training Center" in honor of his enduring impact on NMJC, the community, and the state. In response to a question from Mr. Glenn regarding the Caster Activity Center (CAC) and Steve McCleery Annex signage, Mr. Morgan responded the CAC building will return to its original name with a dedicated space, the auxiliary practice court, continuing to be known as the "Steve and Lynda McCleery Court". In addition, Mr. Morgan noted Mrs. Lynda McCleery and family were contacted to assure their approval of the noted changes. Upon a motion by Mr. Kesner, seconded by Ms. Rising, the Board unanimously approved the request as presented.