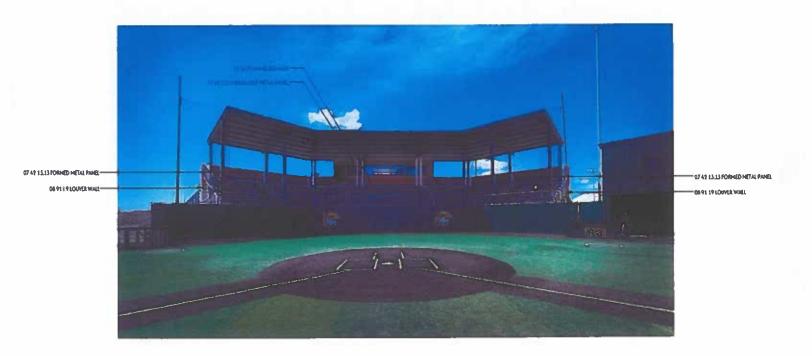

Mr. Morgan presented consideration of naming NMJC's newly built Industrial Training Center, the "Steve McCleery Industrial Training Center", in recognition and honor of Dr. Steve McCleery's 35 years of dedicated service to NMJC, including 18 years as President and approximately 3 years as the Interim President/President Emeritus. Administration respectfully requests the Board's approval to name the new facility the "Steve McCleery Industrial Training Center" in honor of his enduring impact on NMJC, the community, and the state. In response to a question from Mr. Glenn regarding the Caster Activity Center (CAC) and Steve McCleery Annex signage, Mr. Morgan responded the CAC building will return to its original name with a dedicated space, the auxiliary practice court, continuing to be known as the "Steve and Lynda McCleery Court". In addition, Mr. Morgan noted Mrs. Lynda McCleery and family were contacted to assure their approval of the noted changes. Upon a motion by Mr. Kesner, seconded by Ms. Rising, the Board unanimously approved the request as presented.