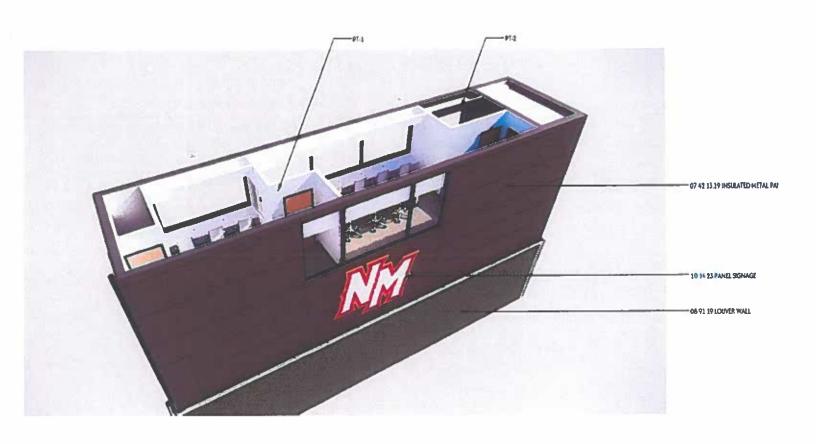

Mr. Morgan presented consideration of naming NMJC's newly built Industrial Training Center, the "Steve McCleery Industrial Training Center", in recognition and honor of Dr. Steve McCleery's 35 years of dedicated service to NMJC, including 18 years as President and approximately 3 years as the Interim President/President Emeritus. Administration respectfully requests the Board's approval to name the new facility the "Steve McCleery Industrial Training Center" in honor of his enduring impact on NMJC, the community, and the state. In response to a question from Mr. Glenn regarding the Caster Activity Center (CAC) and Steve McCleery Annex signage, Mr. Morgan responded the CAC building will return to its original name with a dedicated space, the auxiliary practice court, continuing to be known as the "Steve and Lynda McCleery Court". In addition, Mr. Morgan noted Mrs. Lynda McCleery and family were contacted to assure their approval of the noted changes. Upon a motion by Mr. Kesner, seconded by Ms. Rising, the Board unanimously approved the request as presented.